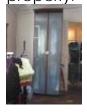

## Ikea Pax Wardrobe - 50€

Due to slight problem with measuring, it seems the IKEA Pax wardrobe will not fit into our new apartment. It's H2.36m x d0.79m x w0.58m, it has two rails and a shelf. Along the side it has hooks that you can hang belts and ties on. It is less than 3 years old. We think the colour is WENGE, but we're not sure, maybe it's a bit lighter. I've put in an out of focus picture as well, so that you can see the top properly.