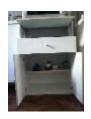

## White cupboard - 10€

A white kitchen cupboard. It has an open area, a slide out shelf, a drawer and two shelves inside. w62cm x h87cm x d43cm.