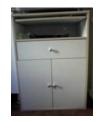

## White bathroom cupboard - 10€

Un 'tit meuble tout bête. We've had sheets stored in it the last 3 years. It is H85cm x W40cm x D35cm. Please note that you will need to come and pick it up.