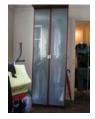

## Ikea Pax Wardrobe - 50€

Due to slight problem with measuring, it seems the IKEA Pax wardrobe will not fit into our new apartment. It's H2.36m x d0.79m x w0.58m, it has two rails and a shelf. Along the side it has hooks that you can hang belts and ties on. It is less than 3 years old. We think the colour is WENGE, but we're not sure, maybe it's a bit lighter. I've put in an out of focus picture as well, so that you can see the top properly.